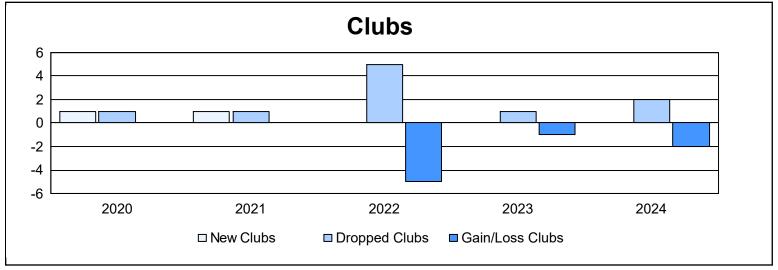

District 121 As of June 2024 Cumulative

| Year      | New<br>Clubs | Dropped<br>Clubs | Gain/<br>Loss<br>Clubs | New<br>Members | Charter<br>Members | Reinstate<br>Members | Transfer<br>Members | Total<br>Member<br>Added | Total<br>Members<br>Dropped | Gain/<br>Loss<br>Members |
|-----------|--------------|------------------|------------------------|----------------|--------------------|----------------------|---------------------|--------------------------|-----------------------------|--------------------------|
| 2019-2020 | 1            | 1                | 0                      | 39             | 27                 | 8                    | 1                   | 75                       | 93                          | -18                      |
| 2020-2021 | 1            | 1                | 0                      | 23             | 23                 | 0                    | 0                   | 46                       | 69                          | -23                      |
| 2021-2022 | 0            | 5                | -5                     | 34             | 53                 | 23                   | 4                   | 114                      | 193                         | -79                      |
| 2022-2023 | 0            | 1                | -1                     | 79             | 4                  | 13                   | 2                   | 98                       | 69                          | 29                       |
| 2023-2024 | 0            | 2                | -2                     | 70             | 2                  | 16                   | 14                  | 102                      | 126                         | -24                      |
| Average   | 0            | 2                | -2                     | 49             | 22                 | 12                   | 4                   | 87                       | 110                         | -23                      |