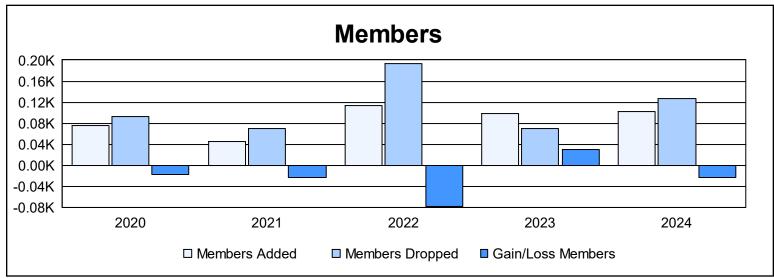

District 121 As of June 2024 Cumulative

| Year      | New<br>Clubs | Dropped<br>Clubs | Gain/<br>Loss<br>Clubs | New<br>Members | Charter<br>Members | Reinstate<br>Members | Transfer<br>Members | Total<br>Member<br>Added | Total<br>Members<br>Dropped | Gain/<br>Loss<br>Members |
|-----------|--------------|------------------|------------------------|----------------|--------------------|----------------------|---------------------|--------------------------|-----------------------------|--------------------------|
| 2019-2020 | 1            | 1                | 0                      | 39             | 27                 | 8                    | 1                   | 75                       | 93                          | -18                      |
| 2020-2021 | 1            | 1                | 0                      | 23             | 23                 | 0                    | 0                   | 46                       | 69                          | -23                      |
| 2021-2022 | 0            | 5                | -5                     | 34             | 53                 | 23                   | 4                   | 114                      | 193                         | -79                      |
| 2022-2023 | 0            | 1                | -1                     | 79             | 4                  | 13                   | 2                   | 98                       | 69                          | 29                       |
| 2023-2024 | 0            | 2                | -2                     | 70             | 2                  | 16                   | 14                  | 102                      | 126                         | -24                      |
| Average   | 0            | 2                | -2                     | 49             | 22                 | 12                   | 4                   | 87                       | 110                         | -23                      |